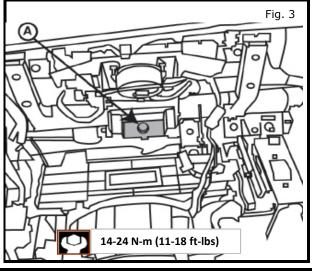

## TO EITHER THE KEY FOB SENSOR OR SONAR SENSOR WILL CAUSE VEHICLE KEY TO MALFUNCTION.

a) Remove (7) mounting screws from glove box as

2) Remove lower panel cover by disconnecting 3 plastic clips as shown in figure 2