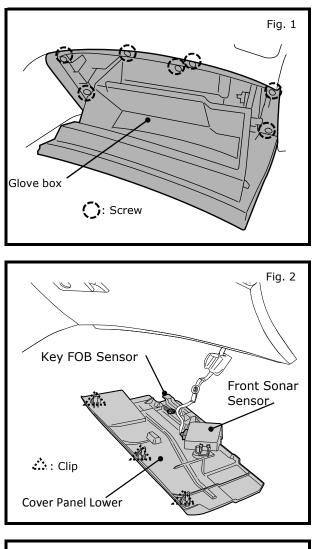

## NOTE: On the passenger side of vehicle the glove box must be removed prior to bolt installation.

1)

NOTE: DISCONNECTING THE WIRE HARNESS

Glove Box removal

shown in Fig.1.

b) Pull and remove the glove box.

## TO EITHER THE KEY FOB SENSOR OR SONAR SENSOR WILL CAUSE VEHICLE KEY TO MALFUNCTION.

a) Remove (7) mounting screws from glove box as

2) Remove lower panel cover by disconnecting 3 plastic clips as shown in figure 2